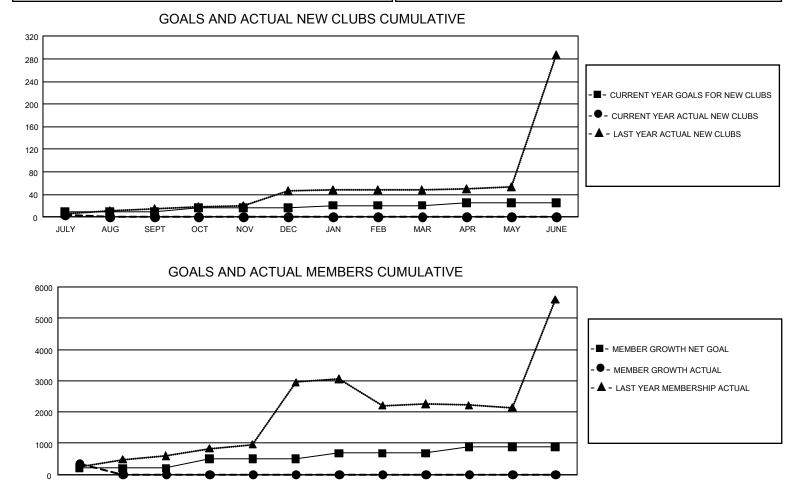

## GAT MONTHLY MEMBERSHIP PROGRESS REPORT

GMT Constitutional Area 6, Group O

REPORT DOES NOT INCLUDE CLUBS IN UNDISTRICTED AREAS.

| Clubs                 |               |           |               | Members               |                        |                         |                                                    |  |  |
|-----------------------|---------------|-----------|---------------|-----------------------|------------------------|-------------------------|----------------------------------------------------|--|--|
| RESULTS FOR 2021-2022 |               |           |               | RESULTS FOR 2021-2022 |                        |                         |                                                    |  |  |
| QUARTER               | NEW CLUB GOAL | NEW CLUBS | DROPPED CLUBS | QUARTER               | BER GROWTH NET<br>GOAL | MEMBER GROWTH<br>ACTUAL | DROPPED<br>MEMBERS ACTUAL<br>(including transfers) |  |  |
| JULY/AUG/SEPT         | 30            | 4         | 0             | JULY/AUG/SEPT         | 205                    | 513                     | 125                                                |  |  |
| OCT/NOV/DEC           | 18            | 0         | 0             | OCT/NOV/DEC           | 300                    | 0                       | 0                                                  |  |  |
| JAN/FEB/MAR           | 15            | 0         | 0             | JAN/FEB/MAR           | 180                    | 0                       | 0                                                  |  |  |
| APR/MAY/JUNE          | 15            | 0         | 0             | APR/MAY/JUNE          | 205                    | 0                       | 0                                                  |  |  |